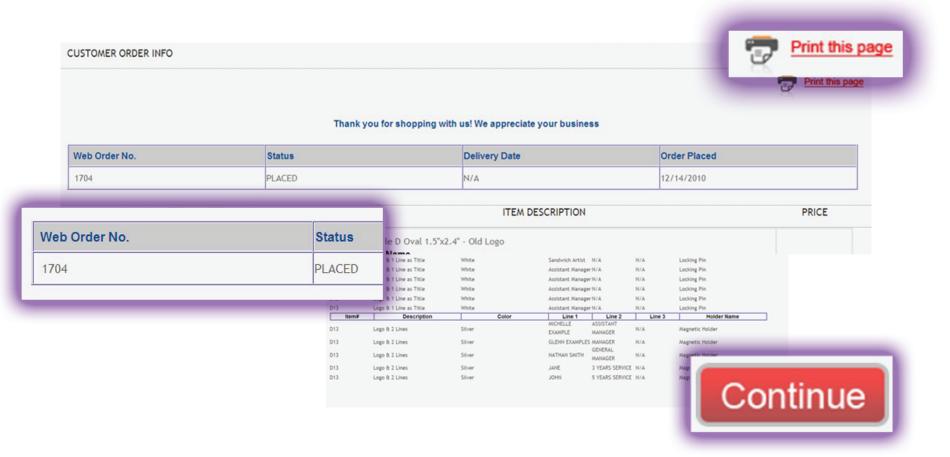

## Place Order

After Clicking Place Order - You will be directed to your Customer Order Information which contains: Your Web Order # & the Date Your Order was Placed. Click "Print this Page" to Print a Copy for your Records. Click Continue.